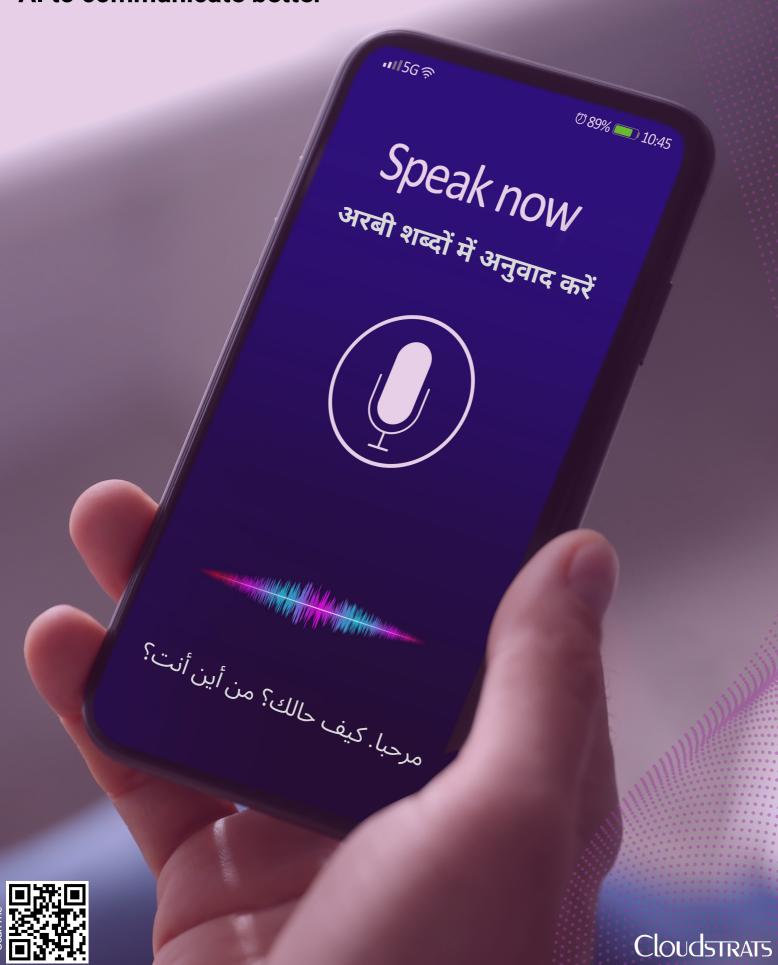

# **SWAR AI**

Al to communicate better

#### **Anuvad** (Speech to Speech)

Real-time translation of speech in 108 different languages